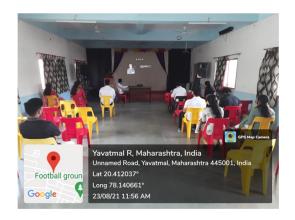

#### **National Level Webinar**

### National level webinar conducted

NAGPUR POST 05 Dec : NAGPUR POST 05 Dec :
One-day national level
webinar on 'NAAC
Accreditation Process
and ICT Tools' was
conducted by IQAC
department of Sant
Gadgebaba Amravati
University and College of Gadgebaba Amravati webinar was organizadin [CT devices. Principal Chandak Management and Cyayathani on December, Selakul informed about Atu Shingarwade Vavathani on December, Selakul informed about Atu Shingarwade Jankanisan Jaju Education Society. Prof Shubham Kane conducted the proceedings while Prof Dr

Sudhir Velukar delivered NAC and addressed the the views. Chief guest Dr. Uday Navelkar (Principal, participating professors Abasaheb Parvekar while in the second College, "avavitmal) sensor Dr Amt Bhusari encouragedthe collegeto (Parkaj Laddhadh Institute deal with NAC and gave or Serven and the second to the second with NAC and gave or Serven and the second to the second with NAC and gave or Serven and the second to the second to