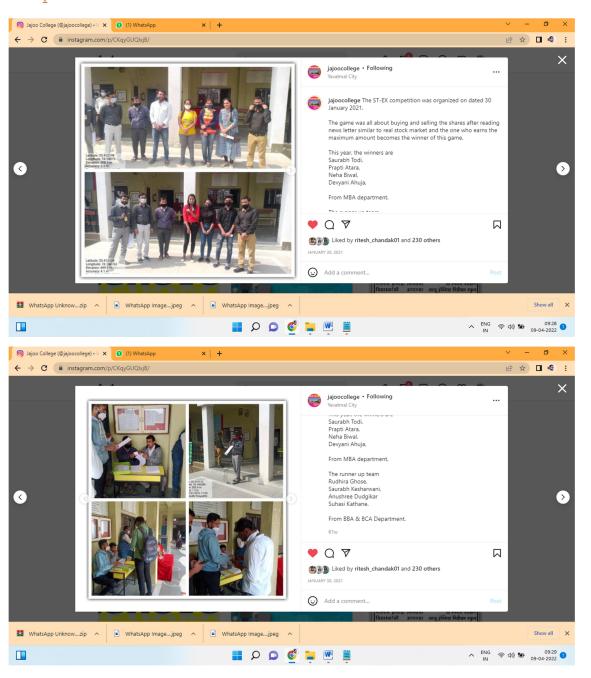

#### सिंहझेप प्रतिनिधी

यवतमाळ - स्थानिक कॉलेज ऑफ मॅनेजमेंट ऍण्ड कॉम्प्युटर सायन्स, यवतमाळ येथे ST-EX (स्टॉक एक्सचेंज) स्पर्धेचे चे आयोजन करण्यात आले या खेळा मध्ये शेअर मार्केट मध्ये ज्या प्रमाणे खरेढी आणि विक्री करण्यात येते त्या प्रमाणे स्पर्धकाला व्यवहार करावा लागतो आणि जो जास्तीत जास्त रक्कम व्यवहार करून जमा करेल तो या खेळाचा विजेता ठरतो. या वर्षी महाविद्यालयात ऑनलाईन अप्लिकेशन च्या माध्यमातून ही रूपर्धा घेण्यात आली. या खेळात प्रथम विजेते पद सौरभ तोदी, प्राप्ती अटारा, नेहा बिवल, देवयानी आहजा सर्व एमबीए भाग १ च्या विद्यार्थ्यांना मिळाले तर द्वितीय विजेते पद रुधिरा घोसे, सौरभ केशरवानी, अनुश्री द्दगीकर, सुहासी कठाणे यांना मिळाले. या खेळात एकूण ३४ चमूने सहभाग नोंदविला. सर्व स्पर्धकांचे संस्थेचे अध्यक्ष प्रकाश जाजु, सचिव आशिष जाजू, महाविद्यालयाचे प्राचार्य प्रा. रितेश चांडक, सर्व विभाग प्रमुख आणि शिक्षकवृद्ध यांनी अभिनंदन केले तसेच या स्पर्धेचे आयोजन प्रा. योगेश पाटील यांनी केले.