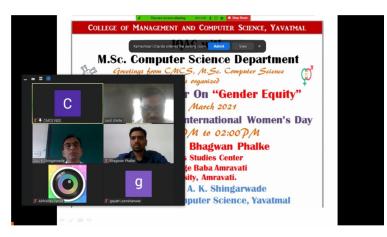

#### **Sensitization towards Women:**

Being coeducation, the Institution always contribute towards various gender sensitization issues like Gender-Equity, women's problem and equal participation of male-female student in various activities. For the same the Institution has an active Women's Cell which organises various seminars, guest lectures on Gender-Equity, Women's problems, etc. College has specific facility for women like vending machine, Security guard, Fire extinguisher at various places, etc.

### Various Programs Taken For Gender Equity

COLLEGE OF MANAGEMENT AND COMPUTER SCIENCE, DEPT. OF MANAGEMENT, YAVATMAL.

WEBINAR ON

Transforming Communities By Enhancing Health

By Dr. Amruta Punse (Tupkar) (GYNECOLOGIST)
Tuesday 16/3/2021Through Google Meet @ 10.00 AM