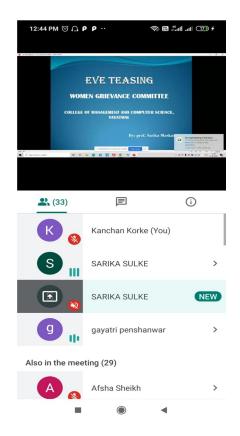

#### **Sensitization towards Women:**

Being coeducation, the Institution always contribute towards various gender sensitization issues like Gender-Equity, women's problem and equal participation of male-female student in various activities. For the same the Institution has an active Women's Cell which organises various seminars, guest lectures on Gender-Equity, Women's problems, etc. College has specific facility for women like vending machine, Security guard, Fire extinguisher at various places, etc.

### Various Programs Taken For Gender Equity