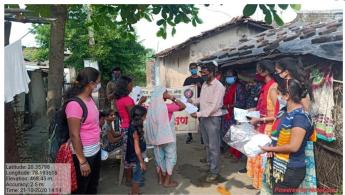

### Focus On Institutional Values and Social Responsibilities:

The institution not only strives to develop professionals of exceptional calibre but also want them to be social conscious. The college has an active NSS unit wherein students from all the programs participate in whole year. Under the NSS program, students learn to contribute their efforts towards society and other beings. The spirit of team work, discipline, and social responsibility towards community is inculcated through NSS in students. This year at the adopted village, our students contribute their social service via certain programs like Gram-Swachhata, Street Drama, Gram-Sarwekshan, Awareness Rally, and Cultural Programs for villagers, etc. Intellectual Session for students and villagers help them to create awareness on various aspects during the year due to Covid 19 pandemic.

Other programs to inculcate human values among students include Mask and Sapling Distribution to nearby college areas, Tree Plantation, Blood Donation Camp, street drama etc. As a concern for social responsibility college has setup "Unnati Vachanalay" for the nearby college area citizens. Citizens of nearby area can access the library books in the prescribed time.