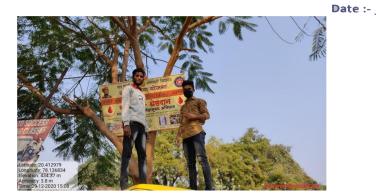

### Focus On Institutional Values and Social Responsibilities:

The institution not only strives to develop professionals of exceptional calibre but also want them to be social conscious. The college has an active NSS unit wherein students from all the programs participate in whole year. Under the NSS program, students learn to contribute their efforts towards society and other beings. The spirit of team work, discipline, and social responsibility towards community is inculcated through NSS in students. This year at the adopted village, our students contribute their social service via certain programs like Gram-Swachhata, Street Drama, Gram-Sarwekshan, Awareness Rally, and Cultural Programs for villagers, etc. Intellectual Session for students and villagers help them to create awareness on various aspects during the year due to Covid 19 pandemic.

Other programs to inculcate human values among students include Mask and Sapling Distribution to nearby college areas, Tree Plantation, Blood Donation Camp, street drama etc. As a concern for social responsibility college has setup "Unnati Vachanalay" for the nearby college area citizens. Citizens of nearby area can access the library books in the prescribed time.