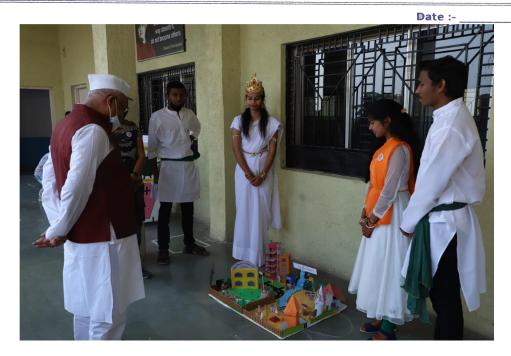

Model Presentation Competition is an another event organised every year on account of Republic Day wherein students prepare models based on the Independence theme promoting the contribution and importance of Independence and historic events.

### मॉंडेल प्रेझेन्टेशन स्पर्धेचे आयोजन

सिंहझेप प्रतिनिधी यवतमाळ - स्थानिक कॉलेज ऑफ मॅनेजमेंट ऍण्ड कॉम्प्युटर सायन्स, यवतमाळ येथे कोविड - १९ संसर्गजन्य विषाण्च्या महामारी वर आधारित मॉडेल प्रेझेन्टेशन रपर्धेचे आयोजन दिनांक २६ जानेवारी २०२१ रोजी करण्यात आले. कोरोना विषयाशी संबंधीत. कोरोना योद्धा, लॉकडाउन को रो नाचे परिस्थिती. परिणाम इत्यादी विषयावर विद्यार्थांनी आपल्या कालाकु तीद्वारे प्रकाश टाकला. या रूपर्धेचे उदघाटन हरिकीसन जाजू एज्युकेशन संस्थेचे अध्यक्ष प्रकाश जाजू व सचिव आशिष जाजू यांनी केले तर महाविद्यालयाचे प्राचार्य प्रा. रितेश चांडक, सर्व

विभाग प्रमुख, या वेळी उपस्थित होते. संस्थेचे अध्यक्ष व सचिव यांनी विद्यार्थ्यांच्या कलाकृतीचे कौतुक केले. या स्पर्धेत कु. राणी दहिफळे, कु. निशा बरहे, कु. शिवानी कडू, गीतेश वाकहे, रूपम जयस्वाल या चमूने प्रथम तर प्रज्वल बुद्धे, रोहित धोटे, कु. ईशा बरहे, कु. गायत्री पेंशनवार या चमूने द्वितीय पारितोषिक पटकाविले

या स्पर्धेचे परीक्षण जाजू इंग्लिश मिडीयम स्कुल चे शिक्षक प्रणव तिजारे, निर्मला कुलकर्णी व प्रिया कुं दरवार यांनी केले. तर स्पर्धेच्या यशस्वीतेसाठी प्रा. हुसेन भारमल आणि प्रा. अमोल काळेकर यांनी परिश्रम घेतले.