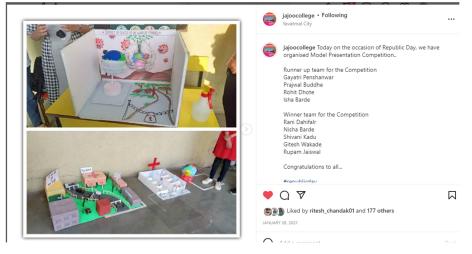

Model Presentation Competition is an another event organised every year on account of Republic Day wherein students prepare models based on the Independence theme promoting the contribution and importance of Independence and historic events.

### मॉंडेल प्रेझेन्टेशन स्पर्धेचे आयोजन

सिंहझेप प्रतिनिधी यवतमाळ - स्थानिक कॉलेज ऑफ मॅनेजमेंट ऍण्ड कॉम्प्युटर सायन्स, यवतमाळ येथे कोविड - १९ संसर्गजन्य विषाण्च्या महामारी वर आधारित मॉडेल प्रेझेन्टेशन रपर्धेचे आयोजन दिनांक २६ जानेवारी २०२१ रोजी करण्यात आले. कोरोना विषयाशी संबंधीत. कोरोना योद्धा, लॉकडाउन को रो नाचे परिस्थिती. परिणाम इत्यादी विषयावर विद्यार्थांनी आपल्या कालाकु तीद्वारे प्रकाश टाकला. या रूपर्धेचे उदघाटन हरिकीसन जाजू एज्युकेशन संस्थेचे अध्यक्ष प्रकाश जाजू व सचिव आशिष जाजू यांनी केले तर महाविद्यालयाचे प्राचार्य प्रा. रितेश चांडक, सर्व

विभाग प्रमुख, या वेळी उपस्थित होते. संस्थेचे अध्यक्ष व सचिव यांनी विद्यार्थ्यांच्या कलाकृतीचे कौतुक केले. या स्पर्धेत कु. राणी दहिफळे, कु. निशा बरहे, कु. शिवानी कडू, गीतेश वाकहे, रूपम जयस्वाल या चमूने प्रथम तर प्रज्वल बुद्धे, रोहित धोटे, कु. ईशा बरहे, कु. गायत्री पेंशनवार या चमूने द्वितीय पारितोषिक पटकाविले

या स्पर्धेचे परीक्षण जाजू इंग्लिश मिडीयम स्कुल चे शिक्षक प्रणव तिजारे, निर्मला कुलकर्णी व प्रिया कुं दरवार यांनी केले. तर स्पर्धेच्या यशस्वीतेसाठी प्रा. हुसेन भारमल आणि प्रा. अमोल काळेकर यांनी परिश्रम घेतले.