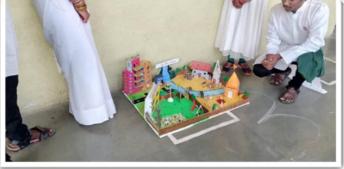

### मॉंडेल प्रेझेन्टेशन स्पर्धेचे आयोजन

सिंहझेप प्रतिनिधी यवतमाळ - स्थानिक कॉलेज ऑफ मॅनेजमेंट ऍण्ड कॉम्प्युटर सायन्स, यवतमाळ येथे कोविड - १९ संसर्गजन्य विषाण्च्या महामारी वर आधारित मॉडेल प्रेझेन्टेशन रपर्धेचे आयोजन दिनांक २६ जानेवारी २०२१ रोजी करण्यात आले. कोरोना विषयाशी संबंधीत. कोरोना योद्धा, लॉकडाउन को रो नाचे परिस्थिती. परिणाम इत्यादी विषयावर विद्यार्थांनी आपल्या कालाकु तीद्वारे प्रकाश टाकला. या रूपर्धेचे उदघाटन हरिकीसन जाजू एज्युकेशन संस्थेचे अध्यक्ष प्रकाश जाजू व सचिव आशिष जाजू यांनी केले तर महाविद्यालयाचे प्राचार्य प्रा. रितेश चांडक, सर्व

विभाग प्रमुख, या वेळी उपस्थित होते. संस्थेचे अध्यक्ष व सचिव यांनी विद्यार्थ्यांच्या कलाकृतीचे कौतुक केले. या स्पर्धेत कु. राणी दहिफळे, कु. निशा बरहे, कु. शिवानी कडू, गीतेश वाकहे, रूपम जयस्वाल या चमूने प्रथम तर प्रज्वल बुद्धे, रोहित धोटे, कु. ईशा बरहे, कु. गायत्री पेंशनवार या चमूने द्वितीय पारितोषिक पटकाविले

या स्पर्धेचे परीक्षण जाजू इंग्लिश मिडीयम स्कुल चे शिक्षक प्रणव तिजारे, निर्मला कुलकर्णी व प्रिया कुं दरवार यांनी केले. तर स्पर्धेच्या यशस्वीतेसाठी प्रा. हुसेन भारमल आणि प्रा. अमोल काळेकर यांनी परिश्रम घेतले.