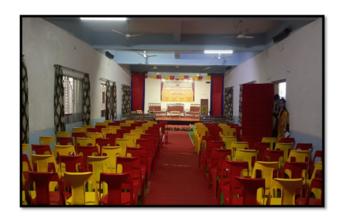

#### **CMCS BUILDING**

In order to improve teaching-learning environment, college has total of 15 multimedia projectors, well equipped computer lab with 120 computers and PPT-bank, Internet facility, library with over 8000 books and spacious seminar hall with seating capacity of around 300 chairs.

### **Specious Seminar Hall**