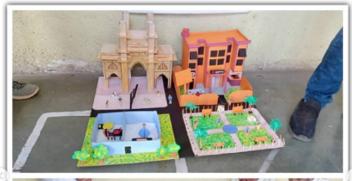

Model Presentation Competition is an another event organised every year on account of Republic Day wherein students prepare models based on the Independence theme promoting the contribution and importance of Independence and historic events.