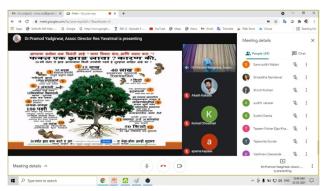

#### **National Level Webinar**

### National level webinar conducted

NAGPUR POST 05 Dec : NAGPUR POST 05 Dec :
One-day national level
webinar on 'NAAC
Accreditation Process
and ICT Tools' was
conducted by IQAC
department of Sant
Gadgebaba Amravati
University and College of Gadgebaba Amravati webinar was organizadin [CT devices. Principal Chandak Management and Cyayathani on December, Selakul informed about Atu Shingarwade Vavathani on December, Selakul informed about Atu Shingarwade Jankanisan Jaju Education Society. Prof Shubham Kane conducted the proceedings while Prof Dr

Sudhir Velukar delivered NAC and addressed the the views. Chief guest Dr. Uday Navelkar (Principal, participating professors Abasaheb Parvekar while in the second College, "avavitmal) sensor Dr Amt Bhusari encouragedthe collegeto (Parkaj Laddhadh Institute deal with NAC and gave or Serven and the second to the second with NAC and gave or Serven and the second to the second with NAC and gave or Serven and the second to the second to