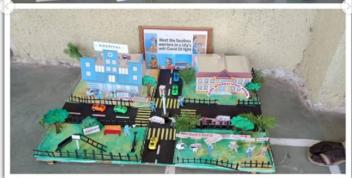

### मॉंडेल प्रेझेन्टेशन स्पर्धेचे आयोजन

सिंहझेप प्रतिनिधी यवतमाळ - स्थानिक कॉलेज ऑफ मॅनेजमेंट ऍण्ड कॉम्प्युटर सायन्स, यवतमाळ येथे कोविड - १९ संसर्गजन्य विषाण्च्या महामारी वर आधारित मॉडेल प्रेझेन्टेशन रपर्धेचे आयोजन दिनांक २६ जानेवारी २०२१ रोजी करण्यात आले. कोरोना विषयाशी संबंधीत. कोरोना योद्धा, लॉकडाउन को रो नाचे परिस्थिती. परिणाम इत्यादी विषयावर विद्यार्थांनी आपल्या कालाकु तीद्वारे प्रकाश टाकला. या रूपर्धेचे उदघाटन हरिकीसन जाजू एज्युकेशन संस्थेचे अध्यक्ष प्रकाश जाजू व सचिव आशिष जाजू यांनी केले तर महाविद्यालयाचे प्राचार्य प्रा. रितेश चांडक, सर्व

विभाग प्रमुख, या वेळी उपस्थित होते. संस्थेचे अध्यक्ष व सचिव यांनी विद्यार्थ्यांच्या कलाकृतीचे कौतुक केले. या स्पर्धेत कु. राणी दहिफळे, कु. निशा बरहे, कु. शिवानी कडू, गीतेश वाकहे, रूपम जयस्वाल या चमूने प्रथम तर प्रज्वल बुद्धे, रोहित धोटे, कु. ईशा बरहे, कु. गायत्री पेंशनवार या चमूने द्वितीय पारितोषिक पटकाविले

या स्पर्धेचे परीक्षण जाजू इंग्लिश मिडीयम स्कुल चे शिक्षक प्रणव तिजारे, निर्मला कुलकर्णी व प्रिया कुं दरवार यांनी केले. तर स्पर्धेच्या यशस्वीतेसाठी प्रा. हुसेन भारमल आणि प्रा. अमोल काळेकर यांनी परिश्रम घेतले.