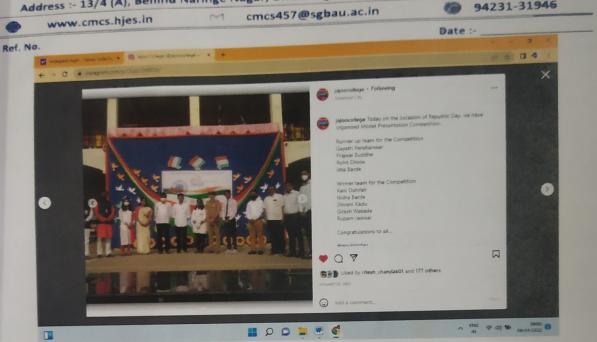

ati University, Amravati) College Code - 457 / MBA Code -1106 Address :- 13/4 (A), Behind Naringe Nagar, Dhamangaon Road, Yavatmal - 445001 (M.S.)

www.cmcs.hjes.in

cmcs457@sgbau.ac.in



94231-31946

Ref. No.







### COLLEGE OF MANAGEMENT AND COMPUTER SCIENCE, YAVATMAL.



( Affiliated to Santa Gadge Baba Amravati University, Amravati) College Code - 457 / MBA Code -1106 Address :- 13/4 (A), Behind Naringe Nagar, Dhamangaon Road, Yavatmal - 445001 (M.S.)



www.cmcs.hjes.in

1

cmcs457@sgbau.ac.in



94231-31946

Ref. No.

Date :-











### COLLEGE OF MANAGEMENT AND COMPUTER SCIENCE, YAVATMAL.



( Affiliated to Santa Gadge Baba Amravati University, Amravati) College Code - 457 / MBA Code -1106 Address :- 13/4 (A), Behind Naringe Nagar, Dhamangaon Road, Yavatmal - 445001 (M.S.)



457 IQAC Co-Ordinator College of Management And College of Management And Computer Science, Yavatma! Computer Science Yavatmal

7.3 Institutional Distinctiveness

PRINCIPAL