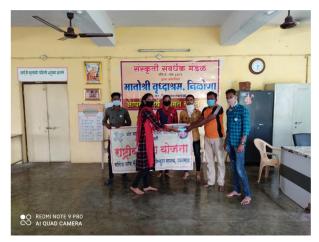

www.cmcs.hjes.in

14

cmcs457@sgbau.ac.in

94231-31946

Ref. No.

Date :-

उपारन्थत हात

रासेयो मार्फत कोरोना व रक्तदानाबाबत जनजागृती

सिंहझेप प्रतिनिधी

कॉलेज ऑफ मॅनेजमेंट ॲण्ड कॉम्प्युटर सायन्स यवतमाळ च्या राष्ट्रीय सेवा योजना पथकाच्या वतीने नववर्षाच्या पर्वावर जनजागृती अभियाना अंतर्गत कोरोना विषाणू चा प्रादुर्भाव रोखण्याच्या दृष्टीने व कोरोना काळात होत असलेल्या रक्तां तृटवडा याची दखल घेत आणि संत गाडगे बाबा अमरावती विद्यापीठाच्या रक्तदान श्रेष्ठदान या स्नेहनुबंध अभियान च्या माध्यमातून रासेयो स्वयंसेवकांनी महाविद्यालय परिसरात नारिंगे नगर आणि स्टेट बँक चौक परिसरात पथनाट्य केले व लोकांना संदेश देण्याचे कार्य करण्यात आले दिनांक ४ जानेवारी २०२१ रोजी जाजू महाविद्यालयाच्या सभागृहात सकाळी ११ ते २ या वेळेत रक्तदान कार्यक्रम आयोजित केला आहे त्या रक्तदान कार्यक्रमात जास्तीत जास्त रक्तदात्यांनी सहभागी व्हावे आणि या आपले राष्ट्रीय कर्तव्य पार पाडावे या साठी विद्यार्थ्यांनी लोकांना पथनाट्या च्या माध्यमातून सांगितले. या कार्यक्रमासाठी महाविद्यालयाचे प्राचार्य प्रा. रितेश चांडक, रासेयो कार्यक्रम अधिकारी प्रा. योगेश पाटील, सह कार्यक्रम अधिकारी प्रा. नितीन राऊत आणि रासेयो स्वयंसेवक यांनी प्रयत्न केले. रक्तदान कार्यक्रमा मध्ये रक्तदान करण्या साठी ९४०३२५६८३२ या क्रमांका वर संपर्क करावा.