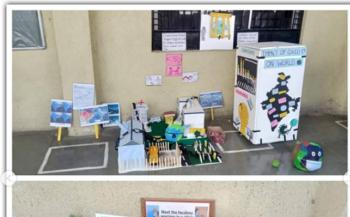

### मॉंडेल प्रेझेन्टेशन स्पर्धेचे आयोजन

सिंहझेप प्रतिनिधी यवतमाळ - स्थानिक कॉलेज ऑफ मॅनेजमेंट ऍण्ड कॉम्प्युटर सायन्स, यवतमाळ येथे कोविड - १९ संसर्गजन्य विषाण्च्या महामारी वर आधारित मॉडेल प्रेझेन्टेशन रपर्धेचे आयोजन दिनांक २६ जानेवारी २०२१ रोजी करण्यात आले. कोरोना विषयाशी संबंधीत. कोरोना योद्धा, लॉकडाउन को रो नाचे परिस्थिती. परिणाम इत्यादी विषयावर विद्यार्थांनी आपल्या कालाकु तीद्वारे प्रकाश टाकला. या रूपर्धेचे उदघाटन हरिकीसन जाजू एज्युकेशन संस्थेचे अध्यक्ष प्रकाश जाजू व सचिव आशिष जाजू यांनी केले तर महाविद्यालयाचे प्राचार्य प्रा. रितेश चांडक, सर्व

विभाग प्रमुख, या वेळी उपस्थित होते. संस्थेचे अध्यक्ष व सचिव यांनी विद्यार्थ्यांच्या कलाकृतीचे कौतुक केले. या स्पर्धेत कु. राणी दहिफळे, कु. निशा बरहे, कु. शिवानी कडू, गीतेश वाकहे, रूपम जयस्वाल या चमूने प्रथम तर प्रज्वल बुद्धे, रोहित धोटे, कु. ईशा बरहे, कु. गायत्री पेंशनवार या चमूने द्वितीय पारितोषिक पटकाविले

या स्पर्धेचे परीक्षण जाजू इंग्लिश मिडीयम स्कुल चे शिक्षक प्रणव तिजारे, निर्मला कुलकर्णी व प्रिया कुं दरवार यांनी केले. तर स्पर्धेच्या यशस्वीतेसाठी प्रा. हुसेन भारमल आणि प्रा. अमोल काळेकर यांनी परिश्रम घेतले.