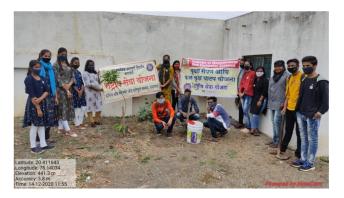

### Focus On Institutional Values and Social Responsibilities:

The institution not only strives to develop professionals of exceptional calibre but also want them to be social conscious. The college has an active NSS unit wherein students from all the programs participate in whole year. Under the NSS program, students learn to contribute their efforts towards society and other beings. The spirit of team work, discipline, and social responsibility towards community is inculcated through NSS in students. This year at the adopted village, our students contribute their social service via certain programs like Gram-Swachhata, Street Drama, Gram-Sarwekshan, Awareness Rally, and Cultural Programs for villagers, etc. Intellectual Session for students and villagers help them to create awareness on various aspects during the year due to Covid 19 pandemic.

Other programs to inculcate human values among students include Mask and Sapling Distribution to nearby college areas, Tree Plantation, Blood Donation Camp, street drama etc. As a concern for social responsibility college has setup "Unnati Vachanalay" for the nearby college area citizens. Citizens of nearby area can access the library books in the prescribed time.