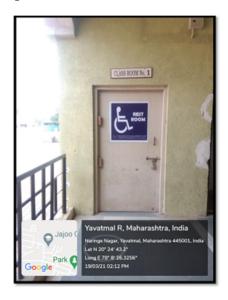

### **DISABLED FRIENDLY WASHROOMS**

Disabled Friendly Washrooms

The College has one specious rest rooms for the students and visitors. For differently abled students, we have made a provision to use the ground floor rest room which is reserved for the visitors and students. It is situated in the main entrance gate of college building near to the office, classes and Principal's office. We deliberately located it in the centre with a purpose to address any critical situation within a time.