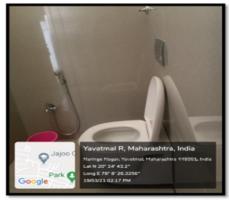

### **DISABLED FRIENDLY WASHROOMS**

Disabled Friendly Washrooms

The College has one specious rest rooms for the students and visitors. For differently abled students, we have made a provision to use the ground floor rest room which is reserved for the visitors and students. It is situated in the main entrance gate of college building near to the office, classes and Principal's office. We deliberately located it in the centre with a purpose to address any critical situation within a time.