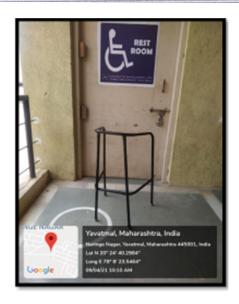

# FACILITIES FOR PERSON WITH DISABILITIES (MECHANIZED EQUIPMENT'S)

Wheel chair and walker are available for the physically challenged students to ease their movement in the campus.

Rest Room With facilities