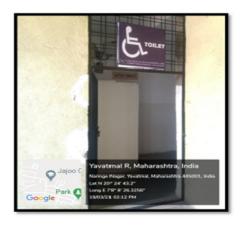

Dhamangaon Road, Yavatmal - 445001 (M.S.)

www.cmcs.hjes.in

cmcs457@sgbau.ac.in

**94231-31946** 

Date :-

Ref. No.



Ramp for Disable Person to Access Library, Computer Lab & Electronics Labs



Ramp for Disable Person to Access Library, Computer Lab & Electronics Labs



Ramp for Disable Person to Access Library, Computer Lab & Electronics Labs



# COLLEGE OF MANAGEMENT AND COMPUTER SCIENCE, YAVATMAL



( Affiliated to Santa Gadge Baba Amravati University, Amravati) College Code - 457 / MBA Code -1106 Address :- 13/4 (A), Behind Naringe Nagar, Dhamangaon Road, Yavatmal - 445001 (M.S.)

www.cmcs.hjes.in

cmcs457@sgbau.ac.in

94231-31946

Date :-

Ref. No.



Second Ramp for easy Accessing Library , Computer Lab and Electronics Lab by the students

### **DISABLED FRIENDLY WASHROOMS**





Disabled Friendly Washrooms



# COLLEGE OF MANAGEMENT AND COMPUTER SCIENCE, YAVATMAL



( Affiliated to Santa Gadge Baba Amravati University, Amravati) College Code - 457 / MBA Code -1106 Address :- 13/4 (A), Behind Naringe Nagar, Dhamangaon Road, Yavatmal - 445001 (M.S.)

www.cmcs.hjes.in

cmcs457@sgbau.ac.in

9

Ref. No.

Date :-

# FACILITIES FOR PERSON WITH DISABILITIES (MECHANIZED EQUIPMENT'S)

Wheel chair and walker are available for the physically challenged students to ease their movement in the campus.



Rest Room With facilities

The College has one specious rest rooms for the students and visitors. For differently abled students, we have made a provision to use the ground floor rest room which is reserved for the visitors and students. It is situated in the main entrance g