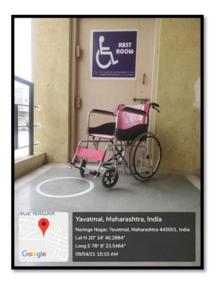

# FACILITIES FOR PERSON WITH DISABILITIES (MECHANIZED EQUIPMENT'S)

Wheel chair and walker are available for the physically challenged students to ease their movement in the campus.

Rest Room With facilities