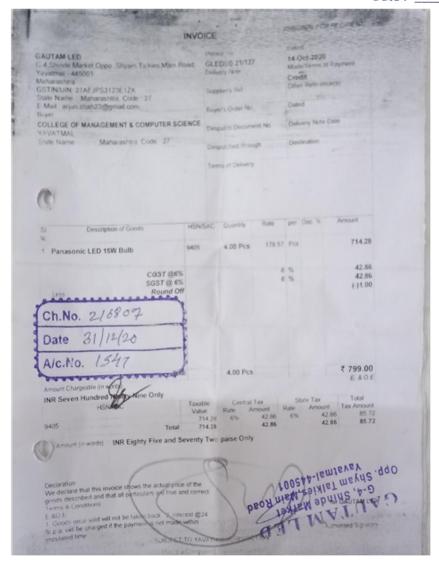

### **Information about LED Bulbs**

The institution has total of 64 LED's from the last 3 to 4 years covering the campus and office area. Replacement of traditional high energy bulbs over LED bulbs has proven effective against saving electricity.

| Sr. No. | Type Of LED             | Watt | Total Nos. | Operating hrs/day |
|---------|-------------------------|------|------------|-------------------|
| 1       | LED Bulb                | 10   | 3          | 7 hrs/day         |
| 2       | LED Tubes               | 20   | 49         | 7 hrs/day         |
| 3       | LED Flood Light Focus   | 100  | 8          | 4 hrs/day         |
| 4       | LED Focus White Outdoor | 400  | 13         | 4 hrs/day         |