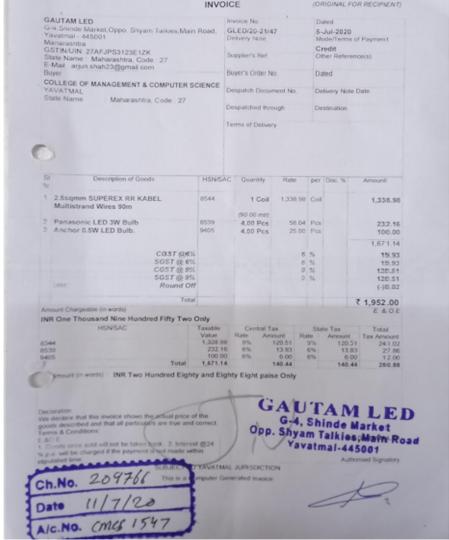

### **Information about LED Bulbs**

The institution has total of 64 LED's from the last 3 to 4 years covering the campus and office area. Replacement of traditional high energy bulbs over LED bulbs has proven effective against saving electricity.

| Sr. No. | Type Of LED             | Watt | Total Nos. | Operating hrs/day |
|---------|-------------------------|------|------------|-------------------|
| 1       | LED Bulb                | 10   | 3          | 7 hrs/day         |
| 2       | LED Tubes               | 20   | 49         | 7 hrs/day         |
| 3       | LED Flood Light Focus   | 100  | 8          | 4 hrs/day         |
| 4       | LED Focus White Outdoor | 400  | 13         | 4 hrs/day         |