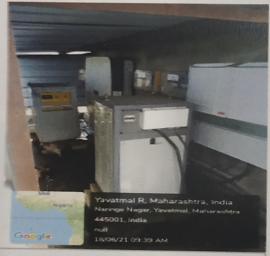

avati University, Amravati) College Code - 457 / MBA Code -1106 Address :- 13/4 (A), Behind Naringe Nagar, Dhamangaon Road, Yavatmal - 445001 (M.S.)

www.cmcs.hjes.in

cmcs457@sgbau.ac.in

94231-31946

Ref. No.

Date :-Installation Photographs of the Solar Plant along with Array DC

# Yavatmal R. Maharashtra, India Naringe Nagar, Yavatmal, Maharashtra 445001, India

Google

### DC CONVERTER

18/06/21 09:40 AM



SOLAR ENERGY DISTRIBUTION SYSTEM UNIT



# COLLEGE OF MANAGEMENT AND CMCS COMPUTER SCIENCE, YAVATMAL.



( Affiliated to Santa Gadge Baba Amravati University, Amravati) College Code - 457 / MBA Code -1106 Address :- 13/4 (A), Behind Naringe Nagar, Dhamangaon Road, Yavatmal - 445001 (M.S.)

www.cmcs.hjes.in cmcs457@sgbau.ac.in



94231-31946 Date :-\_

Ref. No.



# SOLAR INVERTER



**ENERGY DISTRIBUTION SYSTEM** 



ARRAY DC DISCONNECT

College of Management And Computer Science, Yavetmal

NAAC AQAR 2020-2021 Criteria VII