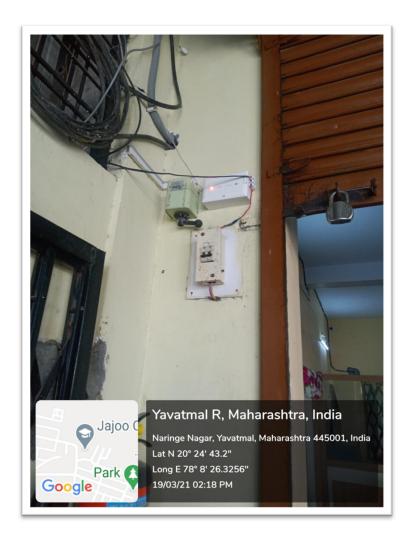

### Sensor-based Energy Conservation

Sensor-based energy conservation in college premises

( Affiliated to Santa Gadge Baba Amravati University, Amravati) College Code - 457 / MBA Code -1106 Address :- 13/4 (A), Behind Naringe Nagar, Dhamangaon Road, Yavatmal - 445001 (M.S.)