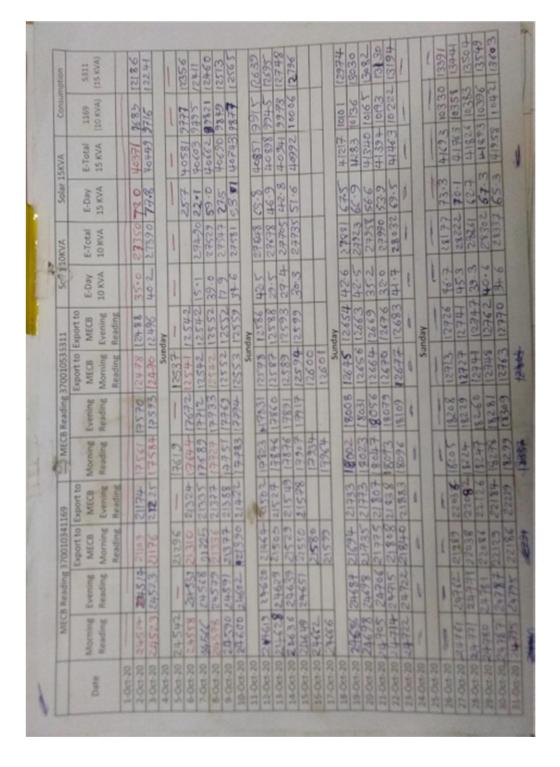

### **Information about Solar Panel**

Institute has installed 15 KW solar panel in year 2018. This System can generate energy about 60 units per day, 1800 units per month. The total cost of plant is about Rs. 9.00 lakh. The Solar System consist of solar PV module, hot dip roof top module mounting structure, Solar on grid string inverter, AC distribution box, DC distribution box, Lightning arrester and earthing rods.

The System is producing more power than is being used, surplus is fed into the main electrical grid via solar net metering. The plant is regularly controlled, analyzed and maintained by electrician and wiremen.