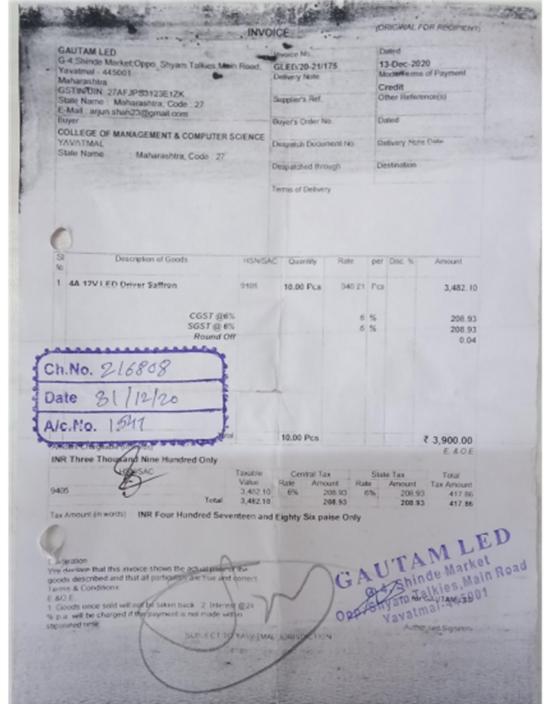

### **Information about LED Bulbs**

The institution has total of 64 LED's from the last 3 to 4 years covering the campus and office area. Replacement of traditional high energy bulbs over LED bulbs has proven effective against saving electricity.

| Sr. No. | Type Of LED             | Watt | Total Nos. | Operating hrs/day |
|---------|-------------------------|------|------------|-------------------|
| 1       | LED Bulb                | 10   | 3          | 7 hrs/day         |
| 2       | LED Tubes               | 20   | 49         | 7 hrs/day         |
| 3       | LED Flood Light Focus   | 100  | 8          | 4 hrs/day         |
| 4       | LED Focus White Outdoor | 400  | 13         | 4 hrs/day         |