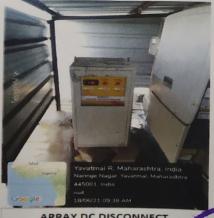

Code - 457 / MBA Code -1106 Address :- 13/4 (A), Behind Naringe Nagar, Dhamangaon Road, Yavatmal - 445001 (M.S.)

www.cmcs.hjes.in

cmcs457@sgbau.ac.in

94231-31946

Ref. No.

Date :-Installation Photographs of the Solar Plant along with Array DC

# Yavatmal R. Maharashtra, India Naringe Nagar, Yavatmal, Maharashtra 445001, India

Google

### DC CONVERTER

18/06/21 09:40 AM



SOLAR ENERGY DISTRIBUTION SYSTEM UNIT



# COLLEGE OF MANAGEMENT AND CMCS COMPUTER SCIENCE, YAVATMAL.



( Affiliated to Santa Gadge Baba Amravati University, Amravati) College Code - 457 / MBA Code -1106 Address :- 13/4 (A), Behind Naringe Nagar, Dhamangaon Road, Yavatmal - 445001 (M.S.)

www.cmcs.hjes.in cmcs457@sgbau.ac.in



94231-31946 Date :-\_

Ref. No.



# SOLAR INVERTER



**ENERGY DISTRIBUTION SYSTEM** 



ARRAY DC DISCONNECT

College of Management And Computer Science, Yavetmal

NAAC AQAR 2020-2021 Criteria VII