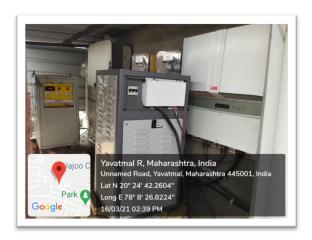

| FO FO | REXTREM T  | VIACHINES           |



# COLLEGE OF MANAGEMENT AND COMPUTER SCIENCE, YAVATMAL



( Affiliated to Santa Gadge Baba Amravati University, Amravati) College Code - 457 / MBA Code -1106 Address :- 13/4 (A), Behind Naringe Nagar, Dhamangaon Road, Yavatmal - 445001 (M.S.)

www.cmcs.hjes.in

M

cmcs457@sgbau.ac.in

6

94231-31946

Ref. No.

Date :- \_\_\_\_\_

### Solar System PHOTOGRAPHS





Solar Panel Place on College Roof Top



# COLLEGE OF MANAGEMENT AND COMPUTER SCIENCE, YAVATMAL



( Affiliated to Santa Gadge Baba Amravati University, Amravati) College Code - 457 / MBA Code -1106 Address :- 13/4 (A), Behind Naringe Nagar, Dhamangaon Road, Yavatmal - 445001 (M.S.)

W WIT

www.cmcs.hjes.in

M

cmcs457@sgbau.ac.in

6

94231-31946

Ref. No.

Date :- \_\_\_\_\_





Solar Panel Unit of Distribution of Electricity



# COLLEGE OF MANAGEMENT AND COMPUTER SCIENCE, YAVATMAL



( Affiliated to Santa Gadge Baba Amravati University, Amravati) College Code - 457 / MBA Code -1106 Address :- 13/4 (A), Behind Naringe Nagar, Dhamangaon Road, Yavatmal - 445001 (M.S.)

www.cmcs.hjes.in

M

cmcs457@sgbau.ac.in

6

94231-31946

Ref. No.

Date :- \_\_\_\_\_

### Sensor-based Energy Conservation



Sensor-based energy conservation in college premises



( Affiliated to Santa Gadge Baba Amravati University, Amravati) College Code - 457 / MBA Code -1106 Address :- 13/4 (A), Behind Naringe Nagar, Dhamangaon Road, Yavatmal - 445001 (M.S.)

**\*** v

www.cmcs.hjes.in

M

cmcs457@sgbau.ac.in

6

94231-31946

Ref. No.

Date :- \_\_\_\_\_

### **Information about LED Bulbs