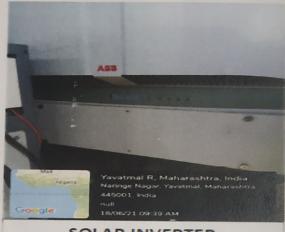

Santa Gadge Baba Amravati University, Amravati) College Code - 457 / MBA Code -1106 Address :- 13/4 (A), Behind Naringe Nagar, Dhamangaon Road, Yavatmal - 445001 (M.S.)

www.cmcs.hjes.in

cmcs457@sgbau.ac.in

94231-31946

Ref. No.

Date :-Installation Photographs of the Solar Plant along with Array DC

# Yavatmal R. Maharashtra, India Naringe Nagar, Yavatmal, Maharashtra 445001, India

Google

### DC CONVERTER

18/06/21 09:40 AM



SOLAR ENERGY DISTRIBUTION SYSTEM UNIT



# COLLEGE OF MANAGEMENT AND CMCS COMPUTER SCIENCE, YAVATMAL.



( Affiliated to Santa Gadge Baba Amravati University, Amravati) College Code - 457 / MBA Code -1106 Address :- 13/4 (A), Behind Naringe Nagar, Dhamangaon Road, Yavatmal - 445001 (M.S.)

www.cmcs.hjes.in cmcs457@sgbau.ac.in



94231-31946 Date :-\_

Ref. No.



# SOLAR INVERTER



**ENERGY DISTRIBUTION SYSTEM** 



ARRAY DC DISCONNECT

College of Management And Computer Science, Yavetmal

NAAC AQAR 2020-2021 Criteria VII