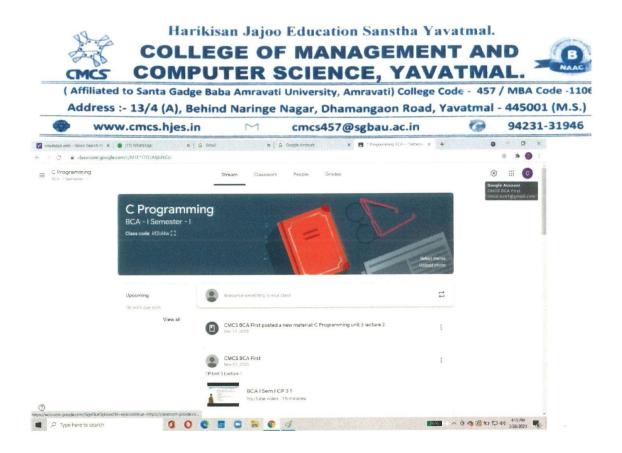

## PHOTOS OF ONLINE CLASSES

0

SOLLECE

(A ....

RRINOR College of Management And Computer Science, Yavatma!