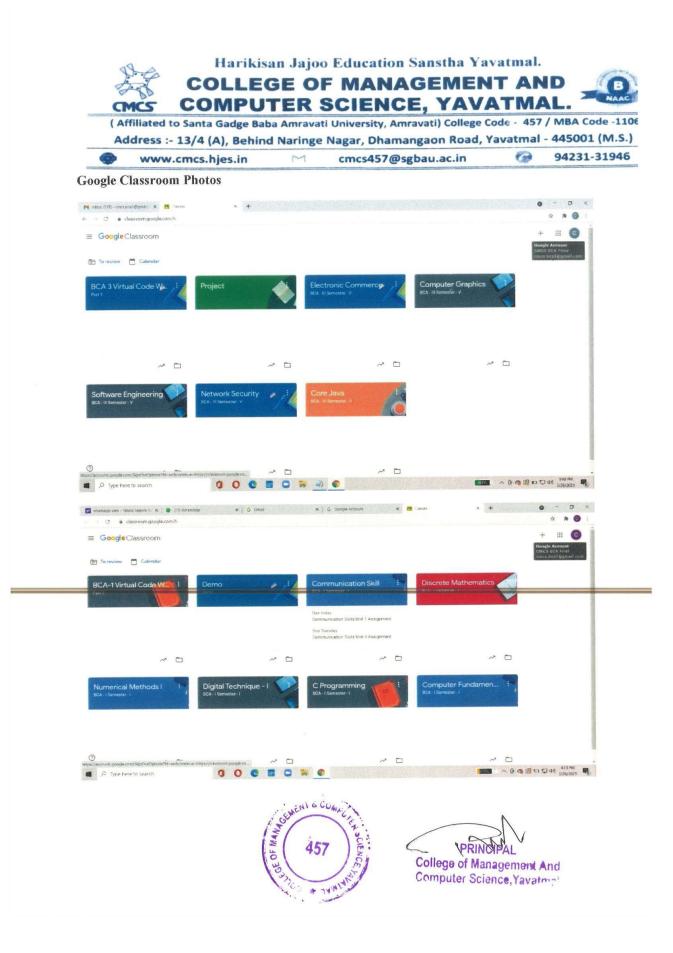

### Youtube Channel Links

| BCA Channel  | https://www.youtube.com/channel/UCX1PVW559iPlQeHsx9JENsg |
|--------------|----------------------------------------------------------|
| BBA Channel  | https://www.youtube.com/channel/UCoqf1LWplhoMBcnjQzqShMA |
| M.SC Channel | https://www.youtube.com/channel/UCdxP-2n9vshu6iVf0MUszSg |