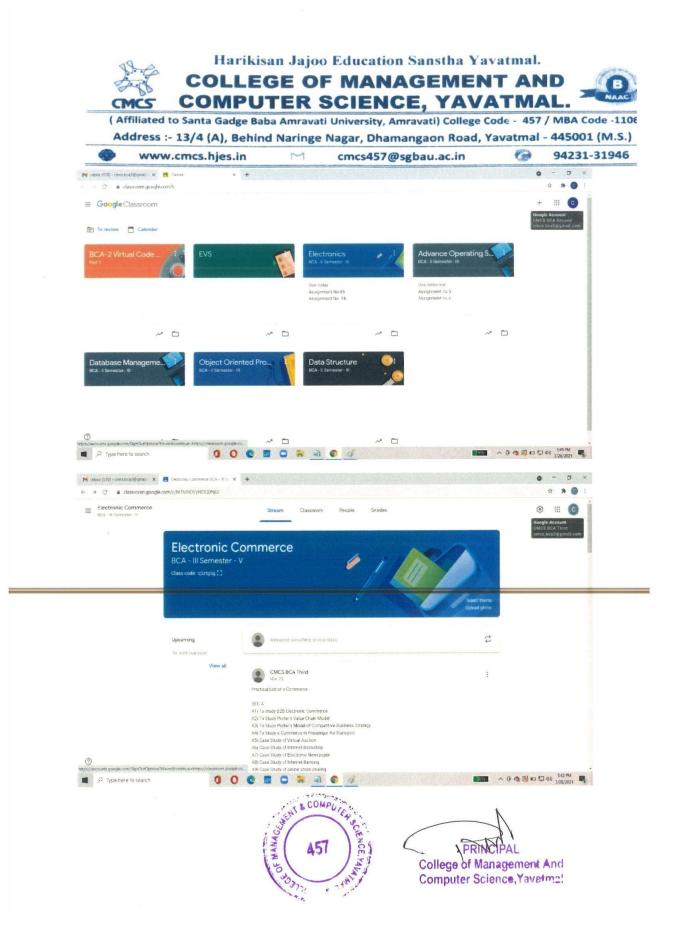

## PHOTOS OF ONLINE CLASSES

0

SOLLECE

(A ....

RRINOR College of Management And Computer Science, Yavatma!