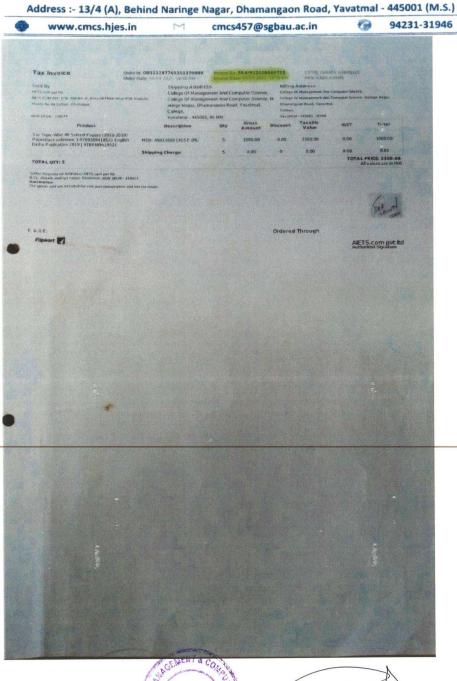

# COLLEGE OF MANAGEMENT AND COMPUTER SCIENCE, YAVATMAL

( Affiliated to Santa Gadge Baba Amravati University, Amravati) College Code - 457 / MBA Code -1106 Address :- 13/4 (A), Behind Naringe Nagar, Dhamangaon Road, Yavatmal - 445001 (M.S.)

-

www.cmcs.hjes.in

17

cmcs457@sgbau.ac.in

94231-31946