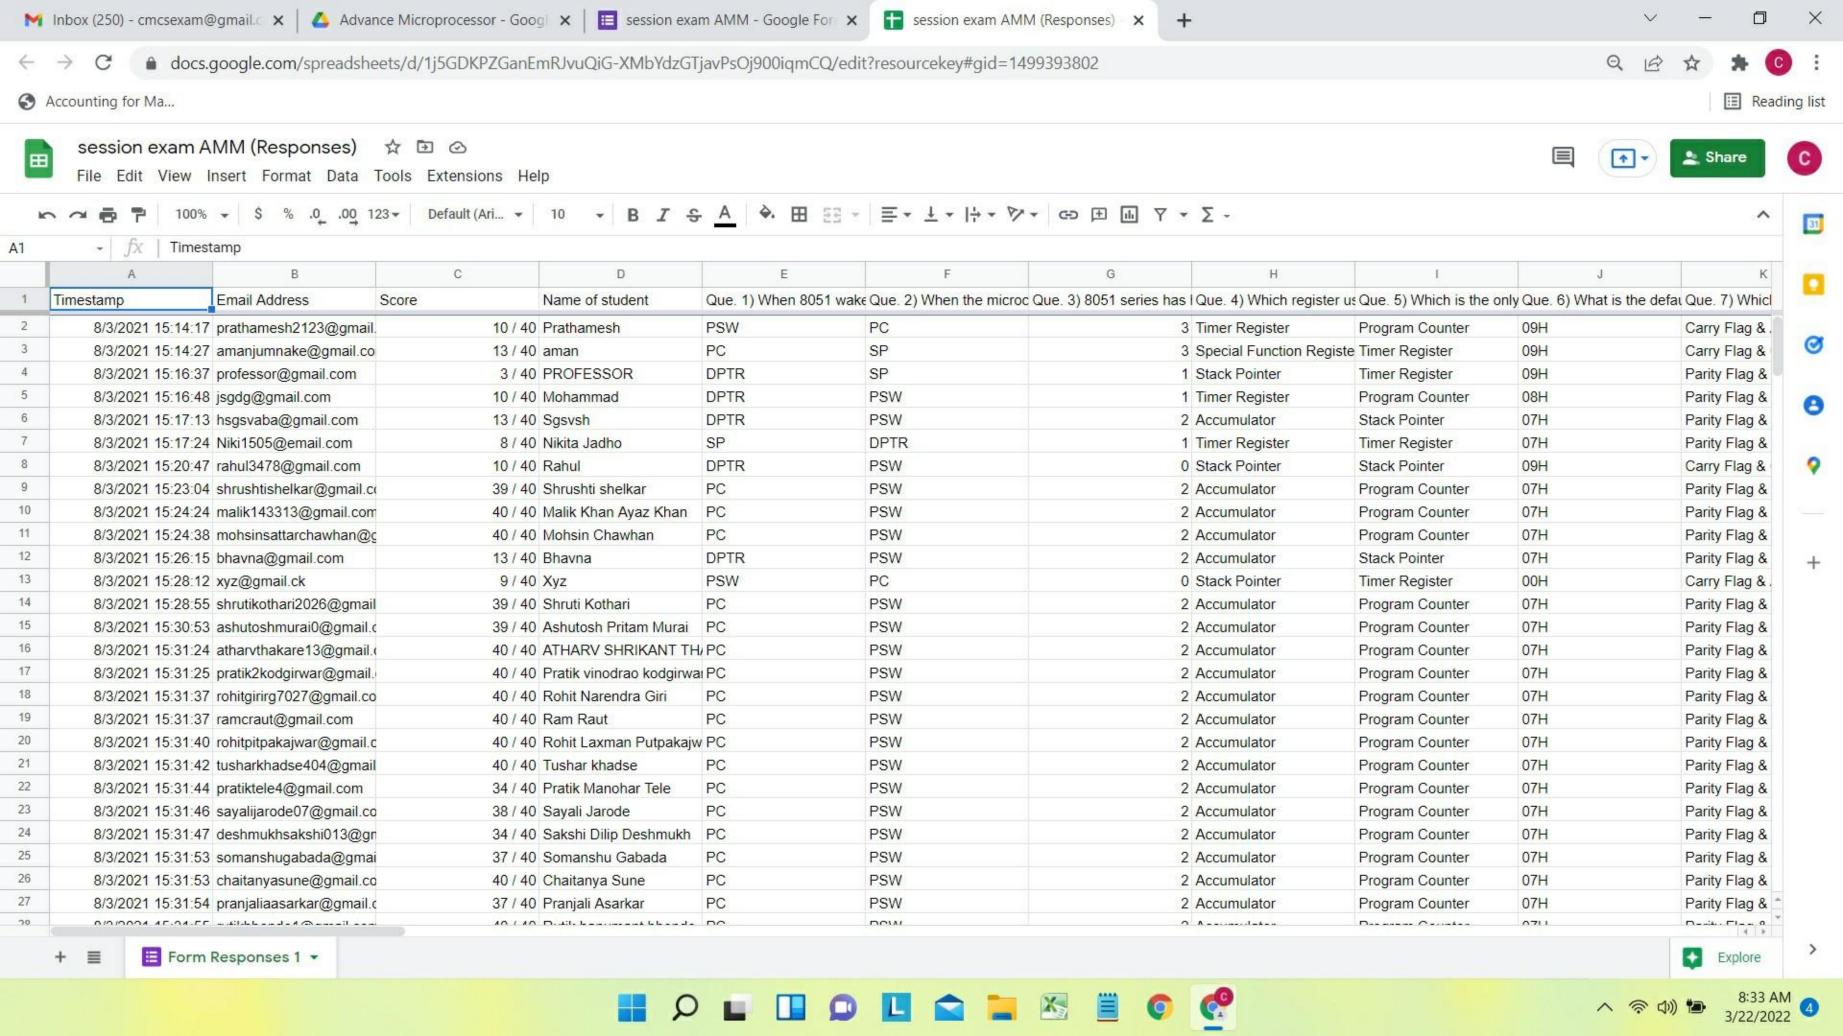

### **INDEX**

| Sr. No. | Particulars                                                   | Page<br>No. |
|---------|---------------------------------------------------------------|-------------|
| 1       | Google form of Sessional Paper                                | 2           |
| 2       | Responses Received of Sessional Papers                        | 4           |
| 3       | Google form of Unit Test                                      | 5           |
| 4       | University Result TR Report of BBA, MBA, BCA & M.Sc. Programs | 6           |